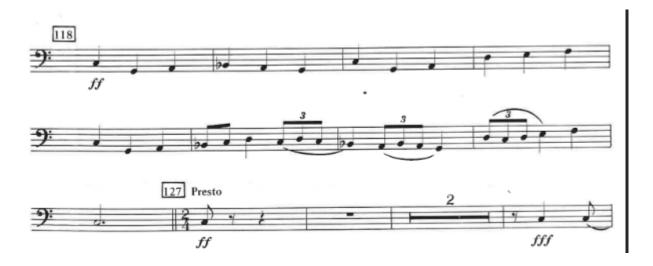

O 1 candidates are expected to play an own choice piece of music, the excerpts and scales. ALL CANDIDATES will be required to do some sight reading.

From the scales below choose 2-3 scales to play for your audition.

## Scales:

A ♭ major – 2 octaves
F major – 2 octaves
B major – 1 octave
F harmonic minor – 2 octaves
A ♭ melodic minor - 2 octaves
C harmonic minor – 1 octave
E melodic minor - 2 octaves

Excerpts begin on the following page.

Please indicate to the audition panel if you are not confident with a clef if alto or tenor is required. Note names may be written in for excerpts to assist you if you are not yet comfortable reading in these clefs. These clefs may appear in your sight reading excerpts.

## **Brahms:**



Sibelius Finlandia



Posaune II



Holst Jupiter: bar 118-127