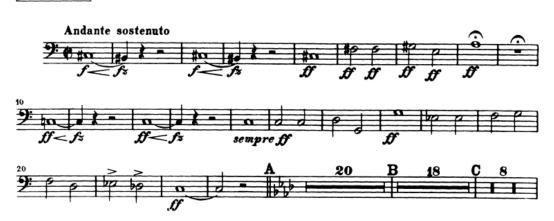

# **BYO 1 AUDITION MUSIC**

BYO 1 candidates are expected to play an own choice piece of music, the excerpts and scales. ALL CANDIDATES will be required to do some sight reading.

From the scales below choose 2-3 scales to play for your audition.

## Scales:

A ♭ major – 2 octaves
F major – 2 octaves
B major – 1 octave
F harmonic minor – 2 octaves
A ♭ melodic minor - 2 octaves
C harmonic minor – 1 octave
E melodic minor - 2 octaves

Excerpts begin on the following page.

Please indicate to the audition panel if you are not confident with a clef if alto or tenor is required. Note names may be written in for excerpts to assist you if you are not yet comfortable reading in these clefs. These clefs may appear in your sight reading excerpts.

## **Brahms:**



Sibelius Finlandia



Posaune II



Holst Jupiter: bar 118-127