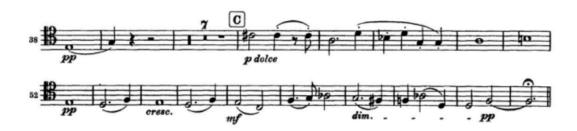

## TROMBONE

## **BYO 1 AUDITION MUSIC**

BYO 1 candidates are expected to play an own choice piece of music, the excerpts and scales. ALL CANDIDATES will be required to do some sight reading.

From the scales below choose 2-3 scales to play for your audition.

## Scales:

A ♭ major – 2 octaves
F major – 2 octaves
B major – 1 octave
F harmonic minor – 2 octaves
A ♭ melodic minor - 2 octaves
C harmonic minor – 1 octave
E melodic minor - 2 octaves

Excerpts begin on the following page.

Please indicate to the audition panel if you are not confident with a clef if alto or tenor is required. Note names may be written in for excerpts to assist you if you are not yet comfortable reading in these clefs. These clefs may appear in your sight reading excerpts.

## **Brahms:**



Sibelius Finlandia



Posaune II



Holst Jupiter: bar 118-127