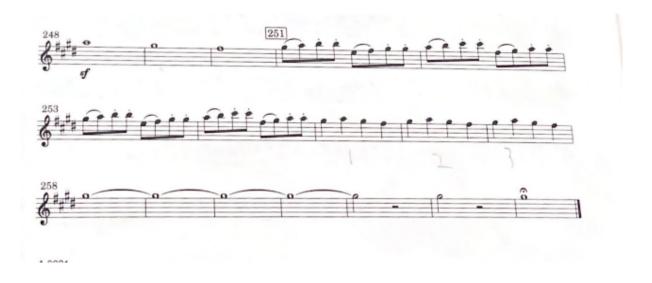

ALL CANDIDATES will be required to do some sight reading.

Bb Clarinet: Barber of Seville from bar 251 to end