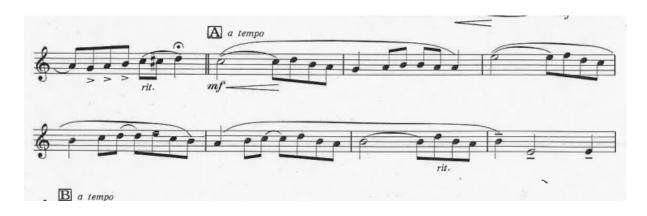

## **CLARINET/BASS CLARINET**

## **BYO1 AUDITION REQUIREMENTS**

BYO1 Candidates are expected to play an own choice piece of music, the excerpts and scales. From the scales below choose 2-3 scales to play for your audition. Bass Clarinet one octave scales only unless you choose to play an additional octave.

#### Scales:

B b major − 2 octaves

E major - 3 octaves

A major - 2 octaves

C harmonic minor - 2 octaves

B melodic minor - 2 octaves

E chromatic - 3 octaves

F# harmonic minor - 2 octaves

ALL CANDIDATES will be required to do some sight reading.

Bb Clarinet: Barber of Seville from bar 251 to end



# Bb Clarinet: Tchaikovsky 5th Symphony from C to E



## Bb Clarinet Ravel Pavane from A to last minim



# Bass Clarinet Ravel Pavane from bar 5 to B