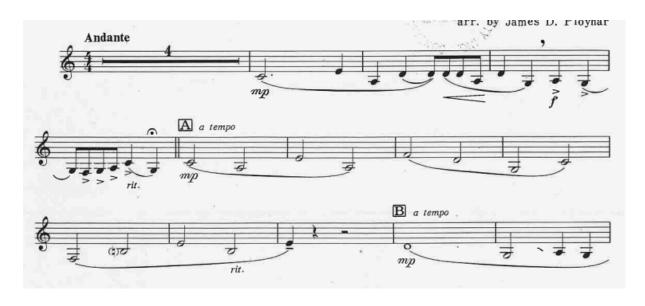

## **CLARINET/BASS CLARINET**

## **BYO1 AUDITION REQUIREMENTS**

BYO1 Candidates are expected to play an own choice piece of music, the excerpts and scales. From the scales below choose 2-3 scales to play for your audition. Bass Clarinet one octave scales only unless you choose to play an additional octave.

#### Scales:

B b major − 2 octaves

E major - 3 octaves

A major - 2 octaves

C harmonic minor - 2 octaves

B melodic minor - 2 octaves

E chromatic - 3 octaves

F# harmonic minor - 2 octaves

ALL CANDIDATES will be required to do some sight reading.

Bb Clarinet: Barber of Seville from bar 251 to end



# Bb Clarinet: Tchaikovsky 5th Symphony from C to E



## Bb Clarinet Ravel Pavane from A to last minim



# Bass Clarinet Ravel Pavane from bar 5 to B