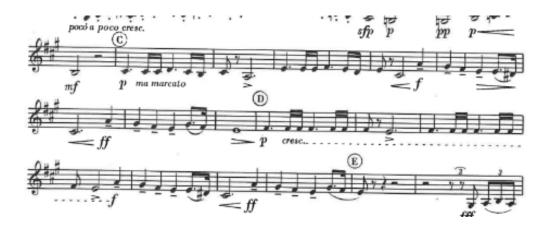

## **CLARINET/BASS CLARINET**

## **BYO1 AUDITION REQUIREMENTS**

BYO1 Candidates are expected to play an own choice piece of music, the excerpts and scales. From the scales below choose 2-3 scales to play for your audition. Bass Clarinet one octave scales only unless you choose to play an additional octave.

#### Scales:

B b major − 2 octaves

E major - 3 octaves

A major - 2 octaves

C harmonic minor - 2 octaves

B melodic minor - 2 octaves

E chromatic - 3 octaves

F# harmonic minor - 2 octaves

ALL CANDIDATES will be required to do some sight reading.

Bb Clarinet: Barber of Seville from bar 251 to end



# Bb Clarinet: Tchaikovsky 5th Symphony from C to E



## Bb Clarinet Ravel Pavane from A to last minim



# Bass Clarinet Ravel Pavane from bar 5 to B